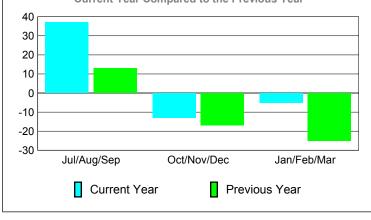

## YTD Status Quo Clubs 2009-2010

Status Quo Clubs Compared to Status Quo Members 6 4 2 0 -2 -4 -6 Jul/Aug/Sep Oct/Nov/Dec Jan/Feb/Mar Status Quo Clubs Total Status Quo Members

|             |                            | NEN                          |                                  |                                 |                                 |
|-------------|----------------------------|------------------------------|----------------------------------|---------------------------------|---------------------------------|
|             | <u>Membership</u> Results  |                              |                                  |                                 | <u>Membership</u>               |
|             | 2009-2010                  |                              |                                  |                                 | 2008-2009                       |
| Month       | Net<br>Memb<br><u>Goal</u> | Actual<br>New<br><u>Memb</u> | Actual<br>Dropped<br><u>Memb</u> | Gain/<br>Loss of<br><u>Memb</u> | Gain/<br>Loss of<br><u>Memb</u> |
| Jul/Aug/Sep | 58                         | 93                           | -56                              | 37                              | 13                              |
| Oct/Nov/Dec | 1                          | 51                           | -64                              | -13                             | -17                             |
| Jan/Feb/Mar | -37                        | 51                           | -56                              | -5                              | -25                             |
| Totals      | 22                         | 195                          | -176                             | 19                              | -29                             |