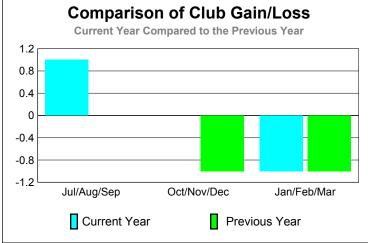

## **Club** Results Clubs 2008-2009 2009-2010 New Actual Actual Gain/ Gain/ Club New **Dropped** Loss of Loss of Month Goal Clubs Clubs Clubs Clubs Jul/Aug/Sep 0 0 1 1 Oct/Nov/Dec 0 0 0 0 -1 Jan/Feb/Mar -1 -1 Totals