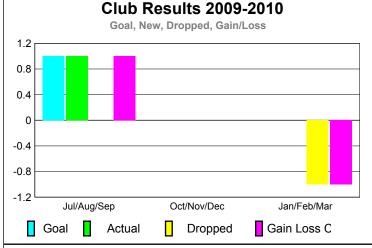

## **Club** Results Clubs 2008-2009 2009-2010 New Actual Actual Gain/ Gain/ Club New **Dropped** Loss of Loss of Month Goal Clubs Clubs Clubs Clubs Jul/Aug/Sep 0 0 1 1 Oct/Nov/Dec 0 0 0 0 -1 Jan/Feb/Mar -1 -1 Totals