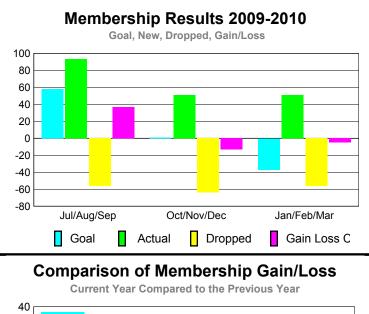

## YTD Status Quo Clubs 2009-2010

Status Quo Clubs Compared to Status Quo Members 6 4 2 0 -2 -4 -6 Jul/Aug/Sep Oct/Nov/Dec Jan/Feb/Mar Status Quo Clubs Total Status Quo Members

|             |                            | NEN                          |                                  |                                 |                                 |
|-------------|----------------------------|------------------------------|----------------------------------|---------------------------------|---------------------------------|
|             | <u>Membership</u> Results  |                              |                                  |                                 | <u>Membership</u>               |
|             | 2009-2010                  |                              |                                  |                                 | 2008-2009                       |
| Month       | Net<br>Memb<br><u>Goal</u> | Actual<br>New<br><u>Memb</u> | Actual<br>Dropped<br><u>Memb</u> | Gain/<br>Loss of<br><u>Memb</u> | Gain/<br>Loss of<br><u>Memb</u> |
| Jul/Aug/Sep | 58                         | 93                           | -56                              | 37                              | 13                              |
| Oct/Nov/Dec | 1                          | 51                           | -64                              | -13                             | -17                             |
| Jan/Feb/Mar | -37                        | 51                           | -56                              | -5                              | -25                             |
| Totals      | 22                         | 195                          | -176                             | 19                              | -29                             |